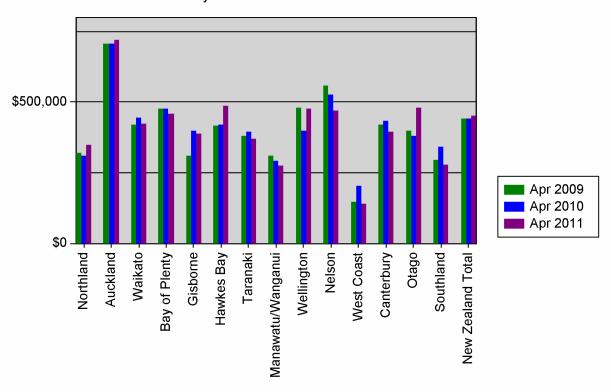

#### Median Sales, Lifestyle - 3 year comparison

| District          | Apr 2009  | Apr 2010  | Mar 2011  | Apr 2011  |
|-------------------|-----------|-----------|-----------|-----------|
| Northland         | \$319,000 | \$310,000 | \$352,500 | \$350,000 |
| Auckland          | \$705,000 | \$706,000 | \$747,000 | \$720,000 |
| Waikato           | \$419,000 | \$446,000 | \$395,500 | \$425,000 |
| Bay of Plenty     | \$475,000 | \$475,000 | \$475,000 | \$457,250 |
| Gisborne          | \$311,000 | \$400,063 | \$420,000 | \$387,000 |
| Hawkes Bay        | \$415,000 | \$419,000 | \$405,000 | \$488,000 |
| Taranaki          | \$381,000 | \$396,000 | \$345,000 | \$370,000 |
| Manawatu/Wanganui | \$311,000 | \$292,500 | \$260,000 | \$273,000 |
| Wellington        | \$480,000 | \$400,000 | \$510,000 | \$477,500 |
| Nelson            | \$558,500 | \$525,000 | \$465,000 | \$470,000 |
| West Coast        | \$147,000 | \$202,000 | \$137,500 | \$140,000 |
| Canterbury        | \$420,000 | \$432,500 | \$467,500 | \$394,000 |
| Otago             | \$399,000 | \$380,000 | \$385,000 | \$480,000 |
| Southland         | \$295,000 | \$343,500 | \$327,826 | \$279,000 |
| New Zealand Total | \$442,222 | \$440,000 | \$455,000 | \$450,000 |